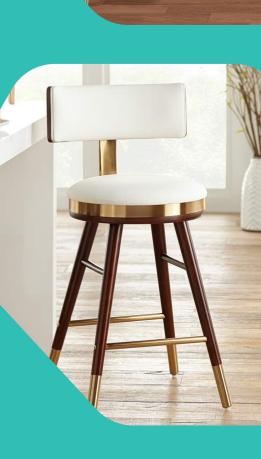

### LEATHERETTE HIGH BAR STOOL

Sit Back, Relax, and Enjoy the Drinks

DISC **30%** 

ORDER NOW

## FEATURES

This exquisite piece of home furniture features a combination of durable walnut-finished wood and stylish metal, assuring longevity without compromising on beauty. The Stool is finished in stylish Gold accented beautifully by sleek Black Faux Leather Upholstery. The stool's beautiful round seat and tall backrest are stuffed with plush foam, offering enhanced user comfort. The added footrest provides excellent user leg support while the floor protectors at the base of the stool assure that Jocelyn will not damage floors when moved. The elegant Jocelyn is a stationary stool that measures 26" inches tall and is designed for the standard contemporary kitchen or bar counter.