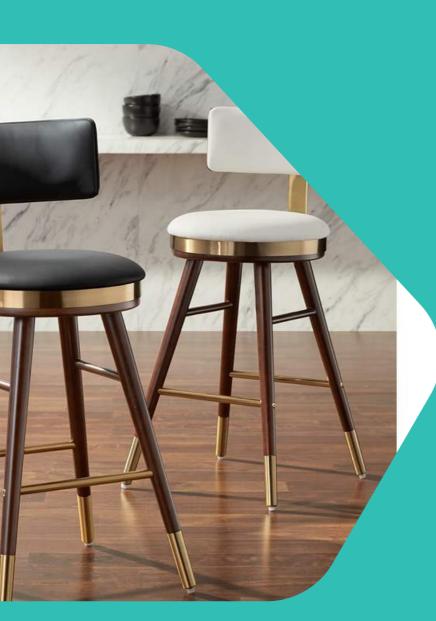

## FEATURES

This exquisite piece of home furniture features a combination of durable walnut-finished wood and stylish metal, assuring longevity without compromising on beauty. The Stool is finished in stylish Gold accented beautifully by sleek Black Faux Leather Upholstery. The stool's beautiful round seat and tall backrest are stuffed with plush foam, offering enhanced user comfort. The added footrest provides excellent user leg support while the floor protectors at the base of the stool assure that Jocelyn will not damage floors when moved. The elegant Jocelyn is a stationary stool that measures 26" inches tall and is designed for the standard contemporary kitchen or bar counter.

- 38" high x 17 3/4" wide x 17 3/4" deep. Footrest is 8 1/2" high from the floor. Weighs 23.9 lbs.
- Seating area is 25 1/2" high from the floor x 16" wide x 16" deep. Back is 11" high. Can hold up to 330 lbs.
- Backrest assembly required. Clean only with a dry cleaning solvent. Do not use water. Swatch fabric is available upon request.