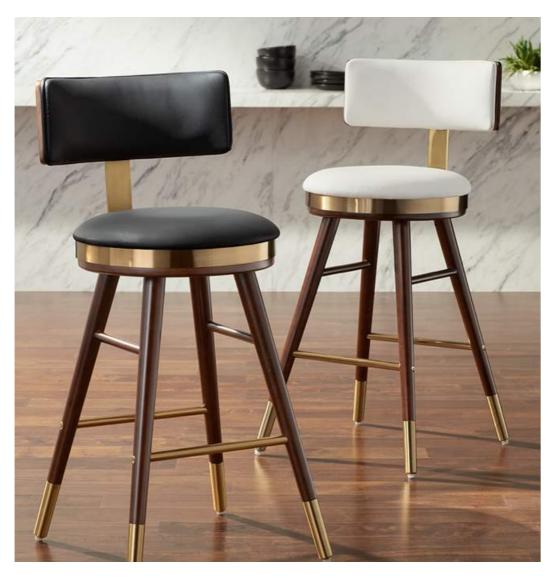

# COLOUR OPTIONS

Special Edition

## FEATURES

This exquisite piece of home furniture features a combination of durable walnut-finished wood and stylish metal, assuring longevity without compromising on beauty. The Stool is finished in stylish Gold accented beautifully by sleek Black Faux Leather Upholstery. The stool's beautiful round seat and tall backrest are stuffed with plush foam, offering enhanced user comfort. The added footrest provides excellent user leg support while the floor protectors at the base of the stool assure that Jocelyn will not damage floors when moved. The elegant Jocelyn is a stationary stool that measures 26" inches tall and is designed for the standard contemporary kitchen or bar counter.