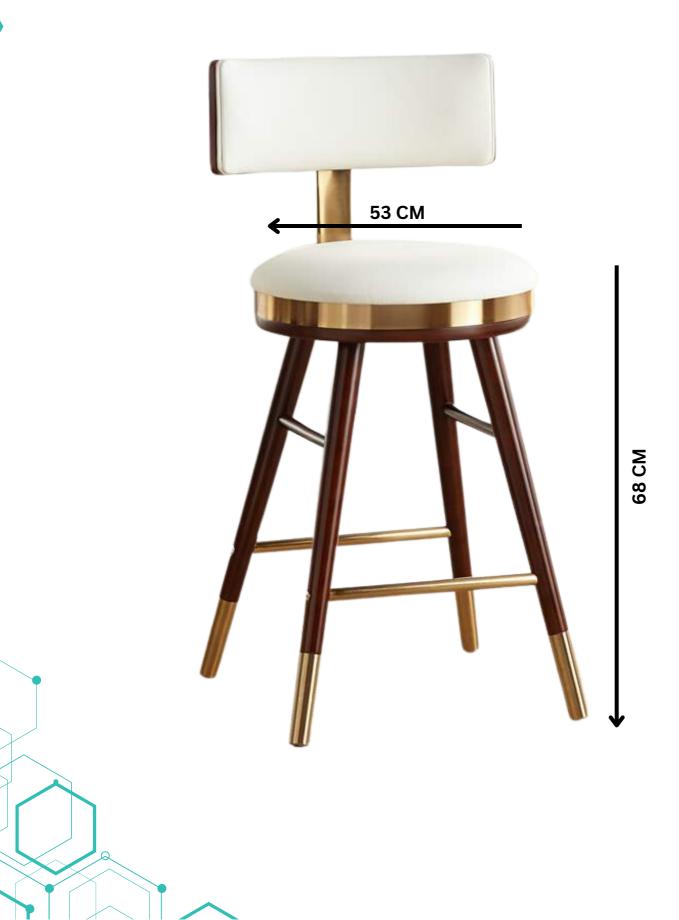

## FEATURES

This exquisite piece of home furniture features a combination of durable walnut-finished wood and stylish metal, assuring longevity without compromising on beauty. The Stool is finished in stylish Gold accented beautifully by sleek Black Faux Leather Upholstery. The stool's beautiful round seat and tall backrest are stuffed with plush foam, offering enhanced user comfort. The added footrest provides excellent user leg support while the floor protectors at the base of the stool assure that Jocelyn will not damage floors when moved. The elegant Jocelyn is a stationary stool that measures 26" inches tall and is designed for the standard contemporary kitchen or bar counter.

- 38" high x 17 3/4" wide x 17 3/4" deep. Footrest is 8 1/2" high from the floor. Weighs 23.9 lbs.
- Seating area is 25 1/2" high from the floor x 16" wide x 16" deep. Back is 11" high. Can hold up to 330 lbs.
- Backrest assembly required. Clean only with a dry cleaning solvent. Do not use water. Swatch fabric is available upon request.

## DIMENSIONS