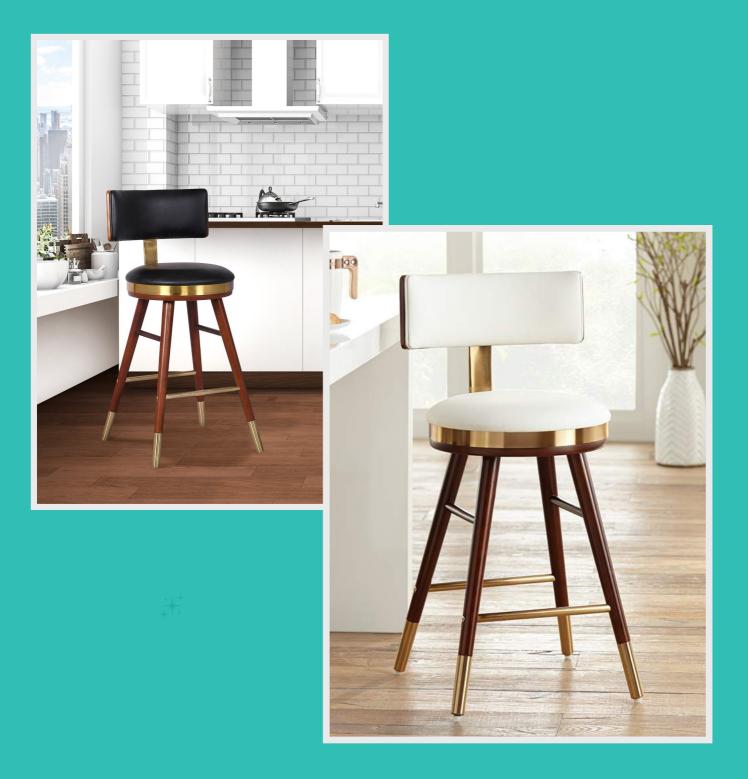

# COLOUR OPTIONS

Special Edition

## FEATURES

This exquisite piece of home furniture features a combination of durable walnut-finished wood and stylish metal, assuring longevity without compromising on beauty. The Stool is finished in stylish Gold accented beautifully by sleek Black Faux Leather Upholstery. The stool's beautiful round seat and tall backrest are stuffed with plush foam, offering enhanced user comfort. The added footrest provides excellent user leg support while the floor protectors at the base of the stool assure that Jocelyn will not damage floors when moved. The elegant Jocelyn is a stationary stool that measures 26" inches tall and is designed for the standard contemporary kitchen or bar counter.