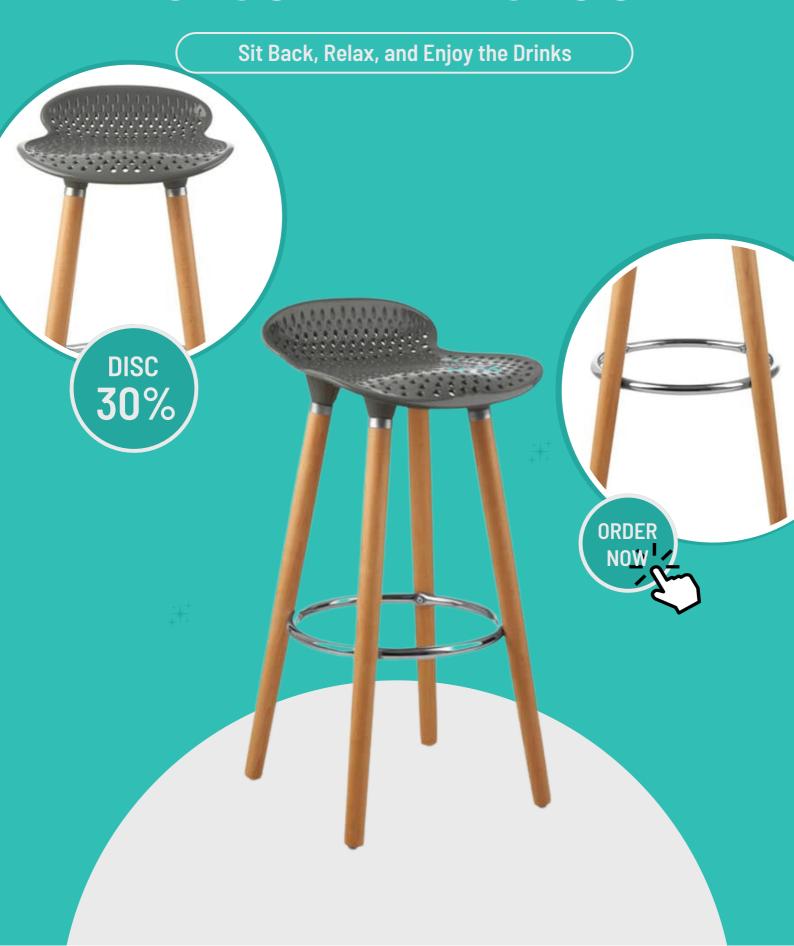

## CASUAL BAR STOOL

### **FEATURES**

- 1.A contemporary bar stool with a perforated seat and natural wood legs.
- 2. The stool lends a touch of Nordic design style to the bar area. Its PP seat has a small curved backrest and a muted grey finish. The grey complements the light brown tone of the solid beechwood legs. Reflective chrome accents decorate the top of the legs, coordinating with the round footrest.

# **DIMENSIONS**

**80 CM** 

www.aadinathfurniture.com Sales@aadinathfurniture.com Content No.: +91 9319888199