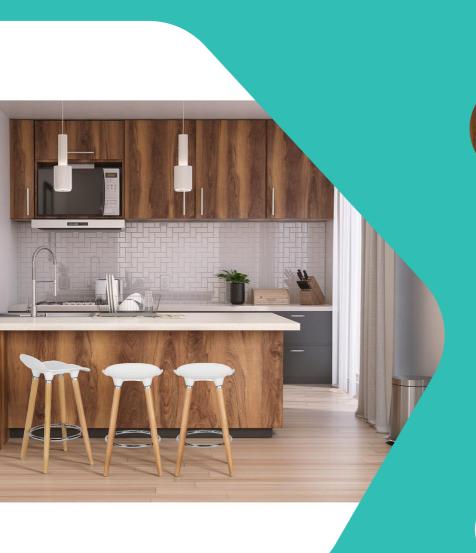

## CASUAL BAR STOOL

### **FEATURES**

- 1.A contemporary bar stool with a perforated seat and natural wood legs.
- 2. The stool lends a touch of Nordic design style to the bar area. Its PP seat has a small curved backrest and a muted grey finish. The grey complements the light brown tone of the solid beechwood legs. Reflective chrome accents decorate the top of the legs, coordinating with the round footrest.