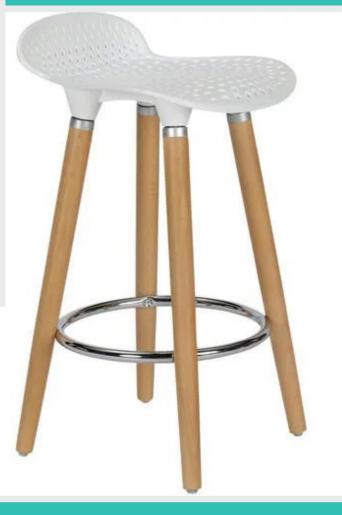

AADINATH FURNITURE CATALOGUE

Our Latest Catalog has Minimalist and Modern Designs at Affordable Prices.

## Special Edition



## CASUAL BAR STOOL



#### Special Edition



### **FEATURES**



- 1.A contemporary bar stool with a perforated seat and natural wood legs.
- 2. The stool lends a touch of Nordic design style to the bar area. Its PP seat has a small curved backrest and a muted grey finish. The grey complements the light brown tone of the solid beechwood legs. Reflective chrome accents decorate the top of the legs, coordinating with the round footrest.

# COLOUR OPTIONS





#### Special Edition



# **DIMENSIONS**



**80 CM** 



www.aadinathfurniture.com Sales@aadinathfurniture.com Content No.: +91 9319888199