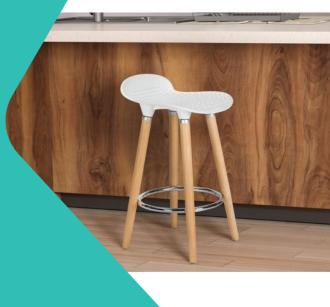

### **FEATURES**

- 1.A contemporary bar stool with a perforated seat and natural wood legs.
- 2. The stool lends a touch of Nordic design style to the bar area. Its PP seat has a small curved backrest and a muted grey finish. The grey complements the light brown tone of the solid beechwood legs. Reflective chrome accents decorate the top of the legs, coordinating with the round footrest.

# COLOUR OPTIONS