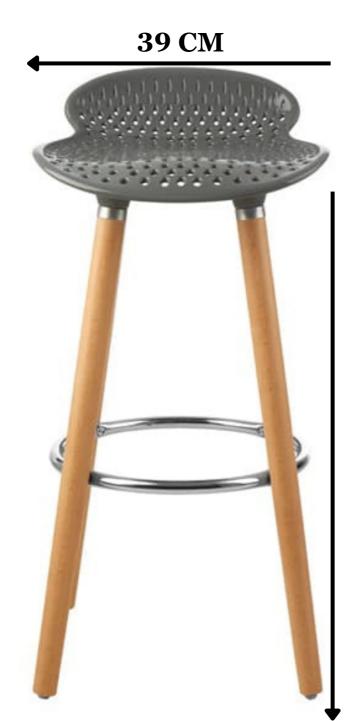

# **DIMENSIONS**

**80 CM** 

www.aadinathfurniture.com Sales@aadinathfurniture.com Content No.: +91 9319888199