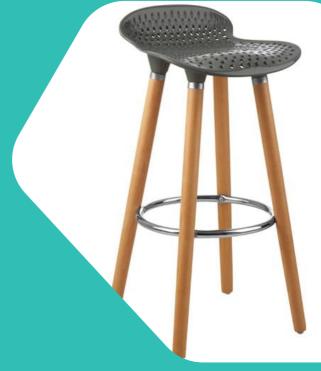

### **FEATURES**

- 1.A contemporary bar stool with a perforated seat and natural wood legs.
- 2. The stool lends a touch of Nordic design style to the bar area. Its PP seat has a small curved backrest and a muted grey finish. The grey complements the light brown tone of the solid beechwood legs. Reflective chrome accents decorate the top of the legs, coordinating with the round footrest.

# COLOUR OPTIONS