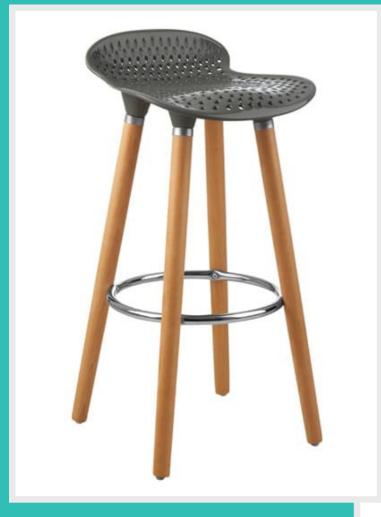

AADINATH FURNITURE CATALOGUE

Our Latest Catalog has Minimalist and Modern Designs at Affordable Prices.

## Special Edition



## CASUAL BAR STOOL



#### Special Edition



### **FEATURES**



- 1.A contemporary bar stool with a perforated seat and natural wood legs.
- 2. The stool lends a touch of Nordic design style to the bar area. Its PP seat has a small curved backrest and a muted grey finish. The grey complements the light brown tone of the solid beechwood legs. Reflective chrome accents decorate the top of the legs, coordinating with the round footrest.

# COLOUR OPTIONS





#### Special Edition



# **DIMENSIONS**



**80 CM** 



www.aadinathfurniture.com Sales@aadinathfurniture.com Content No.: +91 9319888199