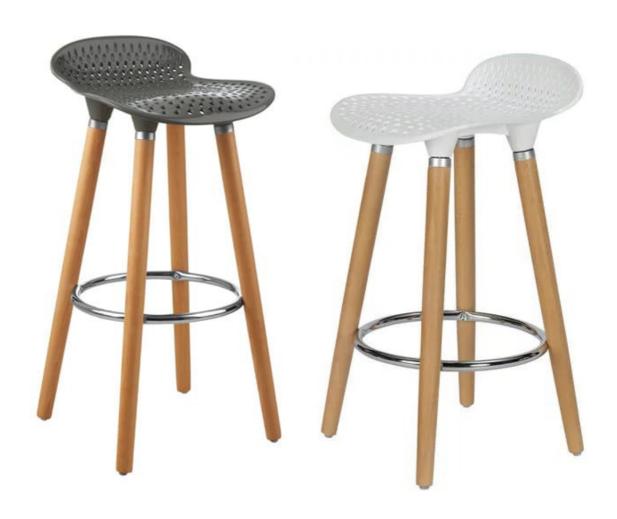

## CASUAL BAR STOOL

### **FEATURES**

- 1.A contemporary bar stool with a perforated seat and natural wood legs.
- 2. The stool lends a touch of Nordic design style to the bar area. Its PP seat has a small curved backrest and a muted grey finish. The grey complements the light brown tone of the solid beechwood legs. Reflective chrome accents decorate the top of the legs, coordinating with the round footrest.