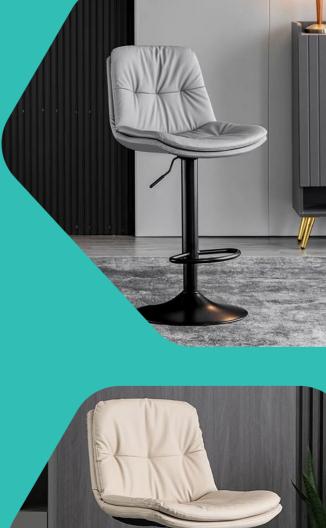

AADINATH FURNITURE CATALOGUE

Our Latest Catalog has Minimalist and Modern Designs at Affordable Prices.



# EVESTER HIGH BAR STOOL





### **FEATURES**



- The height can be set at will + 360° rotation, and the curve fits the back support.
- Ergonomic design Soft bag backrest, waterproof nappa leather double seat, soft and comfortable, breathable and not stuffy.
- Dimensions (L×H) 47×117cm/18.5×46in.
- High quality bar stool: The surface of the barstool is made of high-quality Leather, which is delicate, wear-resistant and durable, and easy to care for. High density sponge filling inside the bar chair provides good comfort.
- Double-layer cushion: Hip support, filled with high-resilience sponge, waterproof and soft, and will not collapse after sitting for a long time.

## COLOUR OPTI