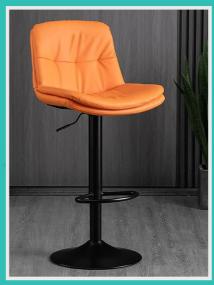

ITURE CATALOGUE

Our Latest Catalog has Minimalist and Modern Designs at Affordable Prices.



# EVESTER HIGH BAR STOOL





### **FEATURES**



- The height can be set at will + 360° rotation, and the curve fits the back support.
- Ergonomic design Soft bag backrest, waterproof nappa leather double seat, soft and comfortable, breathable and not stuffy.
- Dimensions (L×H) 47×117cm/18.5×46in.
- High quality bar stool: The surface of the barstool is made of high-quality Leather, which is delicate, wear-resistant and durable, and easy to care for. High density sponge filling inside the bar chair provides good comfort.
- Double-layer cushion: Hip support, filled with high-resilience sponge, waterproof and soft, and will not collapse after sitting for a long time.

## COLOUR OPTIONS



















#### **USAGE AREAS**



Restaurant and Cafes:Restaurants and cafes with high
tables or counters often use
high bar stools to accommodate
customers. They create a more
relaxed and casual dining
experience, especially in
establishments with a bar or
counter seating option.

Entertainment Areas :- High Bar Stools can be found in home entertainment Areas, such as game rooms, home bars or home theaters. They Provide Comfortable Seating for watching movies, playing games or enjoying Drinks and Snacks.





### **DIMENSIONS**



91-101CM



www.aadinathfurniture.com Sales@aadinathfurniture.com Content No.: +91 9319888199