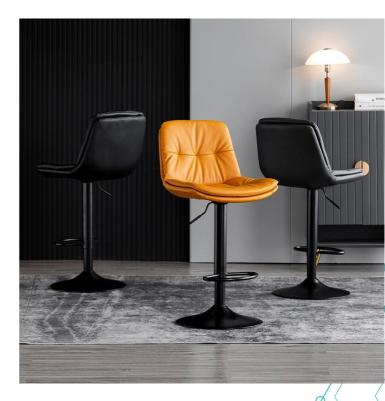

# EVESTER HIGH BAR STOOL

### **FEATURES**

- The height can be set at will + 360° rotation, and the curve fits the back support.
- Ergonomic design Soft bag backrest, waterproof nappa leather double seat, soft and comfortable, breathable and not stuffy.
- Dimensions (L×H) 47×117cm/18.5×46in.
- High quality bar stool: The surface of the barstool is made of high-quality Leather, which is delicate, wear-resistant and durable, and easy to care for. High density sponge filling inside the bar chair provides good comfort.
- Double-layer cushion: Hip support, filled with high-resilience sponge, waterproof and soft, and will not collapse after sitting for a long time.

## COLOUR OPTIONS