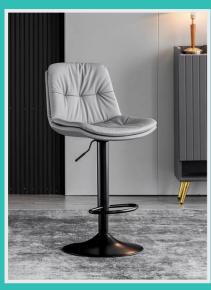

## COLOUR OPTIONS

### **FEATURES**

- The height can be set at will + 360° rotation, and the curve fits the back support.
- Ergonomic design Soft bag backrest, waterproof nappa leather double seat, soft and comfortable, breathable and not stuffy.
- Dimensions (L×H) 47×117cm/18.5×46in.
- High quality bar stool: The surface of the barstool is made of high-quality Leather, which is delicate, wear-resistant and durable, and easy to care for. High density sponge filling inside the bar chair provides good comfort.
- Double-layer cushion: Hip support, filled with high-resilience sponge, waterproof and soft, and will not collapse after sitting for a long time.