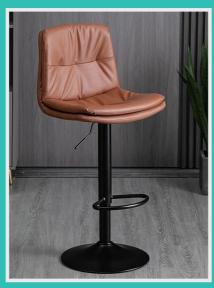

# EVESTER HIGH BAR STOOL

### **FEATURES**

- The height can be set at will + 360° rotation, and the curve fits the back support.
- Ergonomic design Soft bag backrest, waterproof nappa leather double seat, soft and comfortable, breathable and not stuffy.
- Dimensions (L×H) 47×117cm/18.5×46in.
- High quality bar stool: The surface of the barstool is made of high-quality Leather, which is delicate, wear-resistant and durable, and easy to care for. High density sponge filling inside the bar chair provides good comfort.
- Double-layer cushion: Hip support, filled with high-resilience sponge, waterproof and soft, and will not collapse after sitting for a long time.