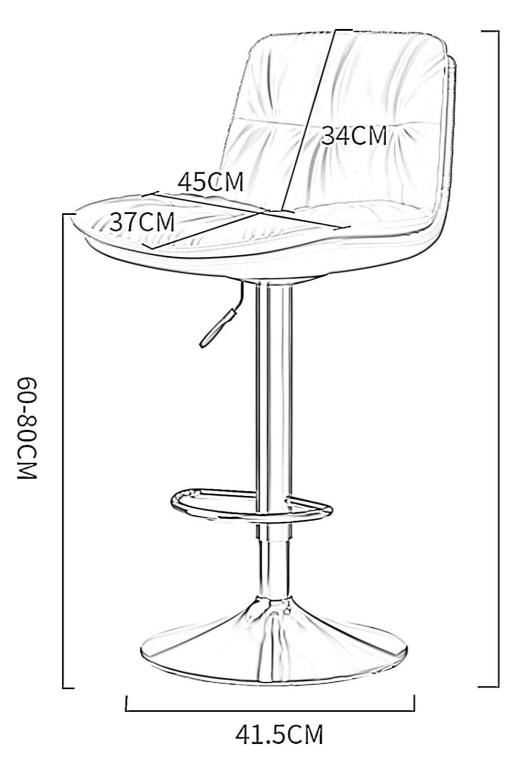

### **FEATURES**

- The height can be set at will + 360° rotation, and the curve fits the back support.
- Ergonomic design Soft bag backrest, waterproof nappa leather double seat, soft and comfortable, breathable and not stuffy.
- Dimensions (L×H) 47×117cm/18.5×46in.
- High quality bar stool: The surface of the barstool is made of high-quality Leather, which is delicate, wear-resistant and durable, and easy to care for. High density sponge filling inside the bar chair provides good comfort.
- Double-layer cushion: Hip support, filled with high-resilience sponge, waterproof and soft, and will not collapse after sitting for a long time.

### **DIMENSIONS**

91-101CM

www.aadinathfurniture.com Sales@aadinathfurniture.com Content No.: +91 9319888199