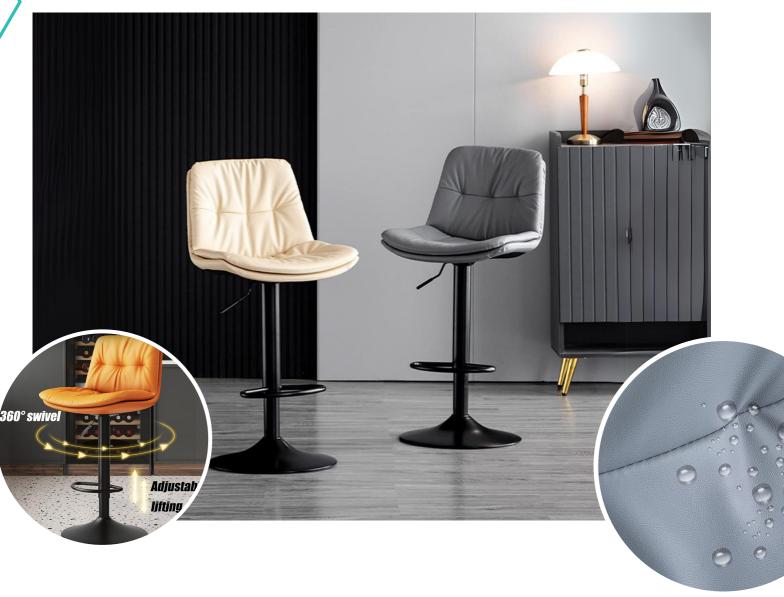

### **FEATURES**

- The height can be set at will + 360° rotation, and the curve fits the back support.
- Ergonomic design Soft bag backrest, waterproof nappa leather double seat, soft and comfortable, breathable and not stuffy.
- Dimensions (L×H) 47×117cm/18.5×46in.
- High quality bar stool: The surface of the barstool is made of high-quality Leather, which is delicate, wear-resistant and durable, and easy to care for. High density sponge filling inside the bar chair provides good comfort.
- Double-layer cushion: Hip support, filled with high-resilience sponge, waterproof and soft, and will not collapse after sitting for a long time.

#### **USAGE AREAS**

Restaurant and Cafes:Restaurants and cafes with high
tables or counters often use
high bar stools to accommodate
customers. They create a more
relaxed and casual dining
experience, especially in
establishments with a bar or
counter seating option.

Entertainment Areas :- High Bar Stools can be found in home entertainment Areas, such as game rooms, home bars or home theaters. They Provide Comfortable Seating for watching movies, playing games or enjoying Drinks and Snacks.