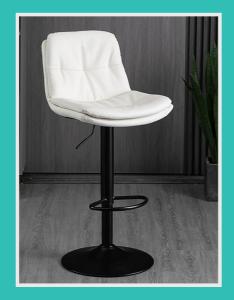

## COLOUR OPTIONS

### **FEATURES**

- The height can be set at will + 360° rotation, and the curve fits the back support.
- Ergonomic design Soft bag backrest, waterproof nappa leather double seat, soft and comfortable, breathable and not stuffy.
- Dimensions (L×H) 47×117cm/18.5×46in.
- High quality bar stool: The surface of the barstool is made of high-quality Leather, which is delicate, wear-resistant and durable, and easy to care for. High density sponge filling inside the bar chair provides good comfort.
- Double-layer cushion: Hip support, filled with high-resilience sponge, waterproof and soft, and will not collapse after sitting for a long time.