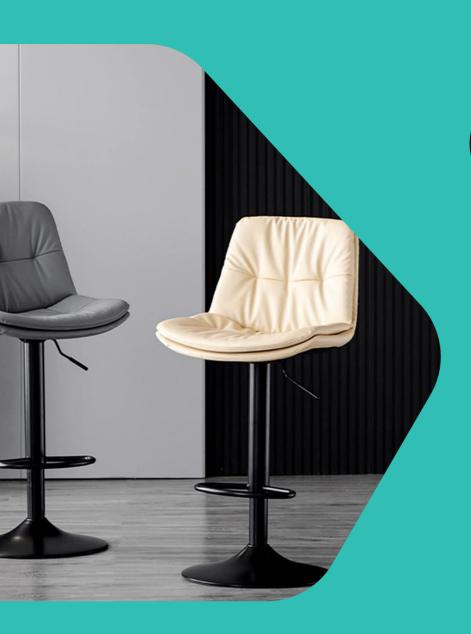

# EVESTER HIGH BAR STOOL

### **FEATURES**

- The height can be set at will + 360° rotation, and the curve fits the back support.
- Ergonomic design Soft bag backrest, waterproof nappa leather double seat, soft and comfortable, breathable and not stuffy.
- Dimensions (L×H) 47×117cm/18.5×46in.
- High quality bar stool: The surface of the barstool is made of high-quality Leather, which is delicate, wear-resistant and durable, and easy to care for. High density sponge filling inside the bar chair provides good comfort.
- Double-layer cushion: Hip support, filled with high-resilience sponge, waterproof and soft, and will not collapse after sitting for a long time.

## COLOUR OPTIONS