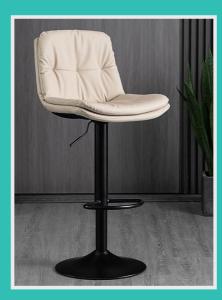

E CATALOGUE

Our Latest Catalog has Minimalist and Modern Designs at Affordable Prices.



# EVESTER HIGH BAR STOOL





### **FEATURES**



- The height can be set at will + 360° rotation, and the curve fits the back support.
- Ergonomic design Soft bag backrest, waterproof nappa leather double seat, soft and comfortable, breathable and not stuffy.
- Dimensions (L×H) 47×117cm/18.5×46in.
- High quality bar stool: The surface of the barstool is made of high-quality Leather, which is delicate, wear-resistant and durable, and easy to care for. High density sponge filling inside the bar chair provides good comfort.
- Double-layer cushion: Hip support, filled with high-resilience sponge, waterproof and soft, and will not collapse after sitting for a long time.

## COLOUR OPTIONS



















#### **USAGE AREAS**



Restaurant and Cafes:Restaurants and cafes with high
tables or counters often use
high bar stools to accommodate
customers. They create a more
relaxed and casual dining
experience, especially in
establishments with a bar or
counter seating option.

Entertainment Areas :- High Bar Stools can be found in home entertainment Areas, such as game rooms, home bars or home theaters. They Provide Comfortable Seating for watching movies, playing games or enjoying Drinks and Snacks.





### **DIMENSIONS**



91-101CM



www.aadinathfurniture.com Sales@aadinathfurniture.com Content No.: +91 9319888199