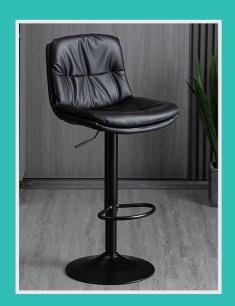

## COLOUR OPTIONS

### **FEATURES**

- The height can be set at will + 360° rotation, and the curve fits the back support.
- Ergonomic design Soft bag backrest, waterproof nappa leather double seat, soft and comfortable, breathable and not stuffy.
- Dimensions (L×H) 47×117cm/18.5×46in.
- High quality bar stool: The surface of the barstool is made of high-quality Leather, which is delicate, wear-resistant and durable, and easy to care for. High density sponge filling inside the bar chair provides good comfort.
- Double-layer cushion: Hip support, filled with high-resilience sponge, waterproof and soft, and will not collapse after sitting for a long time.