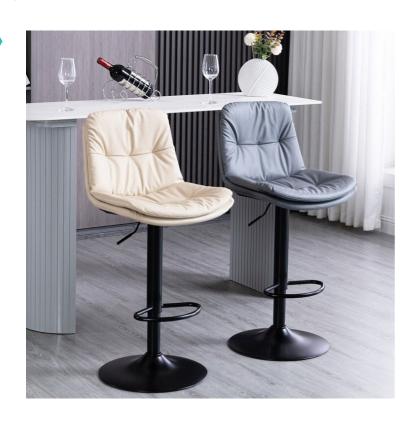

## COLOUR OPTIONS

#### **USAGE AREAS**

Restaurant and Cafes:Restaurants and cafes with high
tables or counters often use
high bar stools to accommodate
customers. They create a more
relaxed and casual dining
experience, especially in
establishments with a bar or
counter seating option.

Entertainment Areas :- High Bar Stools can be found in home entertainment Areas, such as game rooms, home bars or home theaters. They Provide Comfortable Seating for watching movies, playing games or enjoying Drinks and Snacks.