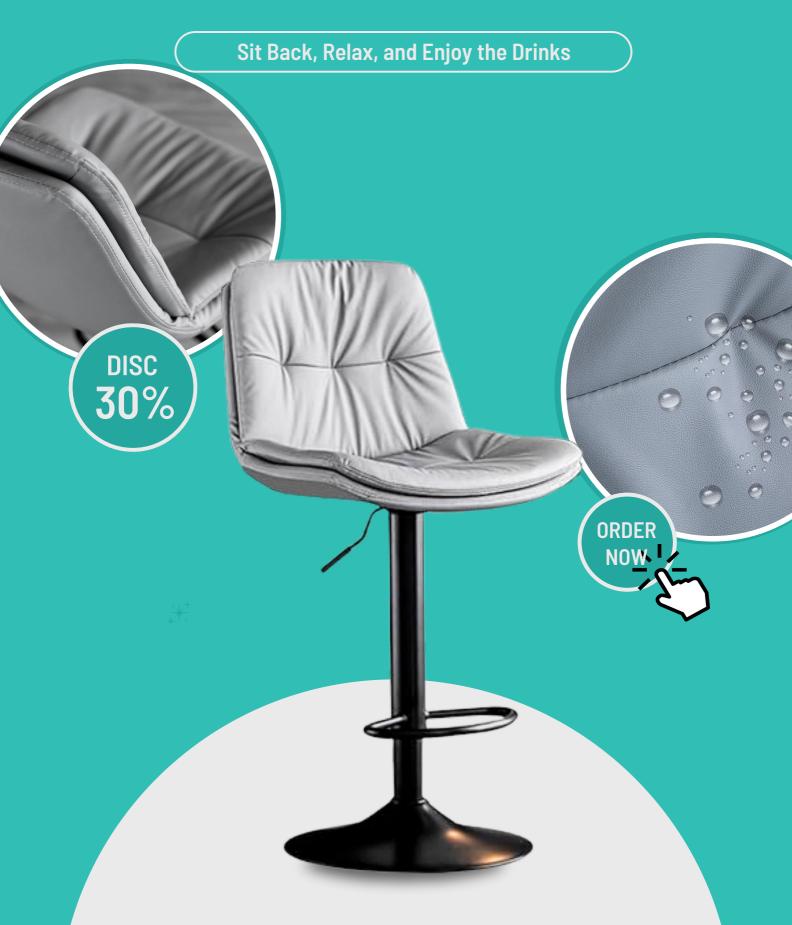

### **FEATURES**

- The height can be set at will + 360° rotation, and the curve fits the back support.
- Ergonomic design Soft bag backrest, waterproof nappa leather double seat, soft and comfortable, breathable and not stuffy.
- Dimensions (L×H) 47×117cm/18.5×46in.
- High quality bar stool: The surface of the barstool is made of high-quality Leather, which is delicate, wear-resistant and durable, and easy to care for. High density sponge filling inside the bar chair provides good comfort.
- Double-layer cushion: Hip support, filled with high-resilience sponge, waterproof and soft, and will not collapse after sitting for a long time.