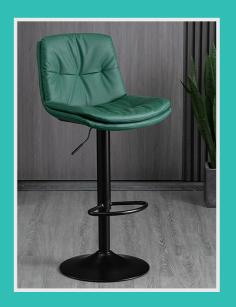

## COLOUR OPTIONS

### **FEATURES**

- The height can be set at will + 360° rotation, and the curve fits the back support.
- Ergonomic design Soft bag backrest, waterproof nappa leather double seat, soft and comfortable, breathable and not stuffy.
- Dimensions (L×H) 47×117cm/18.5×46in.
- High quality bar stool: The surface of the barstool is made of high-quality Leather, which is delicate, wear-resistant and durable, and easy to care for. High density sponge filling inside the bar chair provides good comfort.
- Double-layer cushion: Hip support, filled with high-resilience sponge, waterproof and soft, and will not collapse after sitting for a long time.