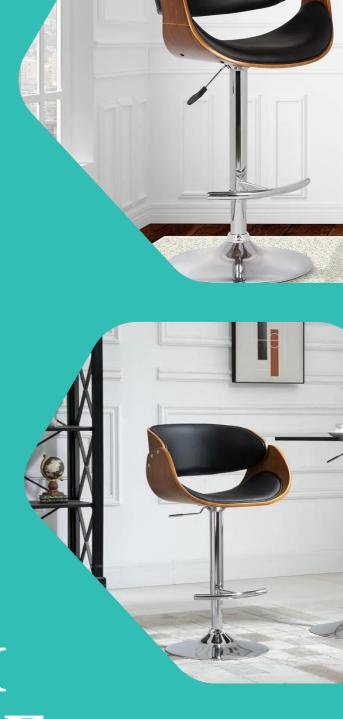

## **FEATURES**

Smilewood bar chair is a timeless piece of bar stool that features elegant detailing, luxurious upholstery, and contemporary design. Its curved frame with a backrest makes it a perfect choice for those who need more back support, and you can rest your feet upon the semi-circular footrest. Plus, the seats are so soft they will keep you comfortable when seated. Not to mention its quality that speaks for itself, Smilewood bar stools are superbly finished and constructed to be solid and durable, ensuring long-lasting use.

- 1. Contemporary Style: The bar stool has a modern and stylish design that can enhance the aesthetics of any bar or kitchen area.
- 2. Curved Plywood Frame: Its curved plywood frame not only adds to the aesthetics but also provides structural integrity and durability.
- 3. Quality PU Leather Upholstery: The use of quality PU leather for the upholstery not only adds a luxurious touch but also ensures durability and easy maintenance.
- 4. Soft Padded Seat: The seat is generously padded, offering a comfortable and plush seating experience.
- 5.360° Swivel Seat: The ability to swivel 360 degrees provides convenience and easy access, making it versatile for various settings.
- 6. Adjustable Height: The stool comes with an adjustable height feature, allowing users to customize it to their preferred seating height.
- 7. Sturdy Steel Base: The stool is supported by a sturdy steel base that ensures stability and strength.
- 8. Heavy-Duty Footrest: A heavy-duty footrest provides additional comfort and support for your feet.
- 9. Floor Protector: To prevent floor damage, the stool features floor protectors that are particularly useful on delicate flooring.
- 10. SGS-Tested Gas Lift: The SGS-tested gas lift ensures safety and reliability in adjusting the stool's height.
- 11. Easy to Clean: The materials used and design make the bar stool easy to clean, which is a practical feature for a seating piece.