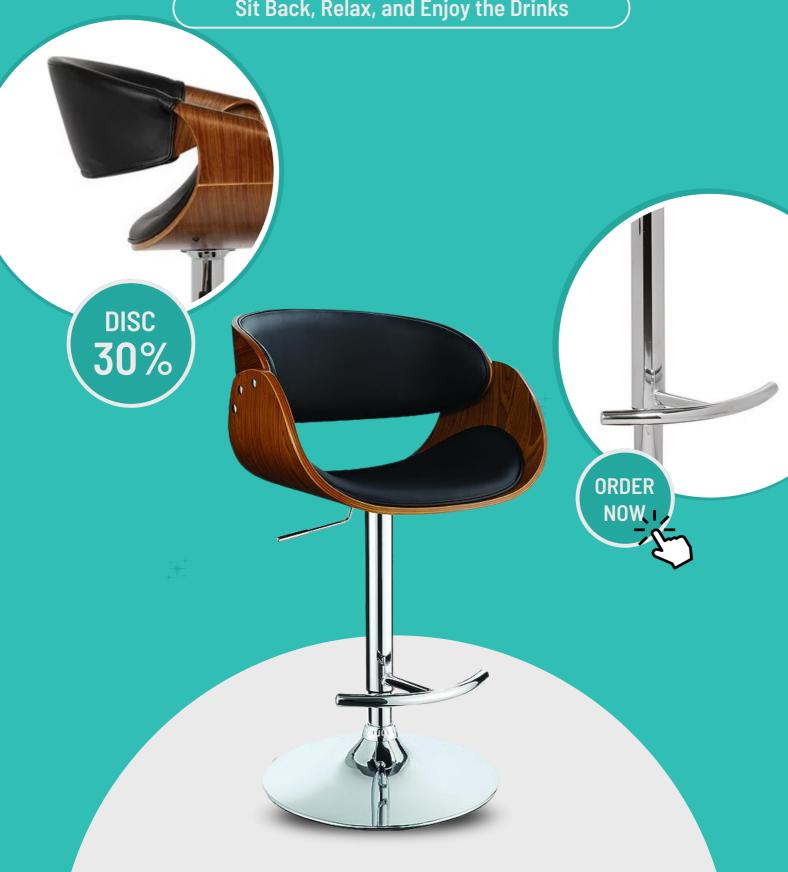

## IMPORTED HIGH BAR STOOL

Sit Back, Relax, and Enjoy the Drinks

## **FEATURES**

Smilewood bar chair is a timeless piece of bar stool that features elegant detailing, luxurious upholstery, and contemporary design. Its curved frame with a backrest makes it a perfect choice for those who need more back support, and you can rest your feet upon the semi-circular footrest. Plus, the seats are so soft they will keep you comfortable when seated. Not to mention its quality that speaks for itself, Smilewood bar stools are superbly finished and constructed to be solid and durable, ensuring long-lasting use.

- 1. Contemporary Style: The bar stool has a modern and stylish design that can enhance the aesthetics of any bar or kitchen area.
- 2. Curved Plywood Frame: Its curved plywood frame not only adds to the aesthetics but also provides structural integrity and durability.
- 3. Quality PU Leather Upholstery: The use of quality PU leather for the upholstery not only adds a luxurious touch but also ensures durability and easy maintenance.
- 4. Soft Padded Seat: The seat is generously padded, offering a comfortable and plush seating experience.
- 5.360° Swivel Seat: The ability to swivel 360 degrees provides convenience and easy access, making it versatile for various settings.
- 6. Adjustable Height: The stool comes with an adjustable height feature, allowing users to customize it to their preferred seating height.
- 7. Sturdy Steel Base: The stool is supported by a sturdy steel base that ensures stability and strength.
- 8. Heavy-Duty Footrest: A heavy-duty footrest provides additional comfort and support for your feet.
- 9. Floor Protector: To prevent floor damage, the stool features floor protectors that are particularly useful on delicate flooring.
- 10. SGS-Tested Gas Lift: The SGS-tested gas lift ensures safety and reliability in adjusting the stool's height.
- 11. Easy to Clean: The materials used and design make the bar stool easy to clean, which is a practical feature for a seating piece.