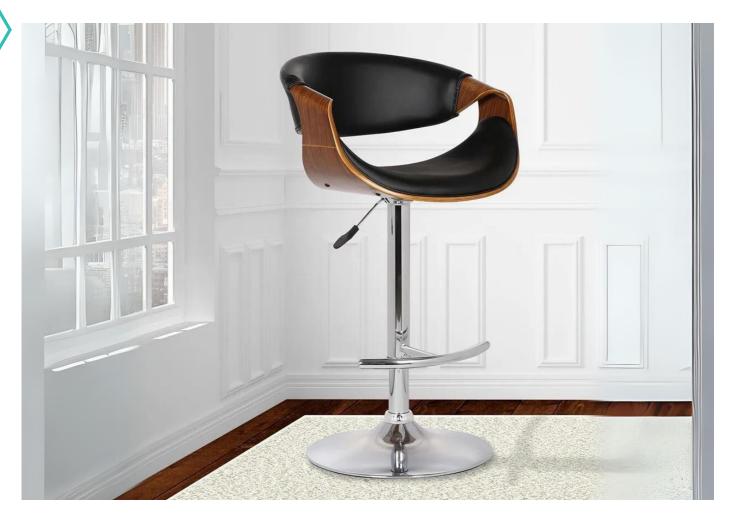

## **FEATURES**

Smilewood bar chair is a timeless piece of bar stool that features elegant detailing, luxurious upholstery, and contemporary design. Its curved frame with a backrest makes it a perfect choice for those who need more back support, and you can rest your feet upon the semi-circular footrest. Plus, the seats are so soft they will keep you comfortable when seated. Not to mention its quality that speaks for itself, Smilewood bar stools are superbly finished and constructed to be solid and durable, ensuring long-lasting use.

- 1. Contemporary Style: The bar stool has a modern and stylish design that can enhance the aesthetics of any bar or kitchen area.
- 2. Curved Plywood Frame: Its curved plywood frame not only adds to the aesthetics but also provides structural integrity and durability.
- 3. Quality PU Leather Upholstery: The use of quality PU leather for the upholstery not only adds a luxurious touch but also ensures durability and easy maintenance.
- 4. Soft Padded Seat: The seat is generously padded, offering a comfortable and plush seating experience.
- 5.360° Swivel Seat: The ability to swivel 360 degrees provides convenience and easy access, making it versatile for various settings.
- 6. Adjustable Height: The stool comes with an adjustable height feature, allowing users to customize it to their preferred seating height.
- 7. Sturdy Steel Base: The stool is supported by a sturdy steel base that ensures stability and strength.
- 8. Heavy-Duty Footrest: A heavy-duty footrest provides additional comfort and support for your feet.
- 9. Floor Protector: To prevent floor damage, the stool features floor protectors that are particularly useful on delicate flooring.
- 10. SGS-Tested Gas Lift: The SGS-tested gas lift ensures safety and reliability in adjusting the stool's height.
- 11. Easy to Clean: The materials used and design make the bar stool easy to clean, which is a practical feature for a seating piece.