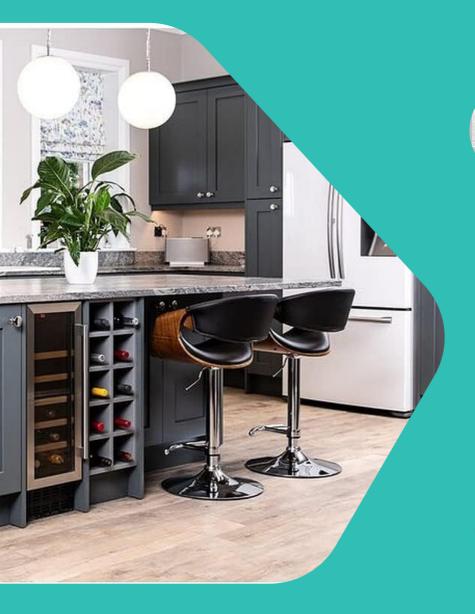

## **FEATURES**

Smilewood bar chair is a timeless piece of bar stool that features elegant detailing, luxurious upholstery, and contemporary design. Its curved frame with a backrest makes it a perfect choice for those who need more back support, and you can rest your feet upon the semi-circular footrest. Plus, the seats are so soft they will keep you comfortable when seated. Not to mention its quality that speaks for itself, Smilewood bar stools are superbly finished and constructed to be solid and durable, ensuring long-lasting use.