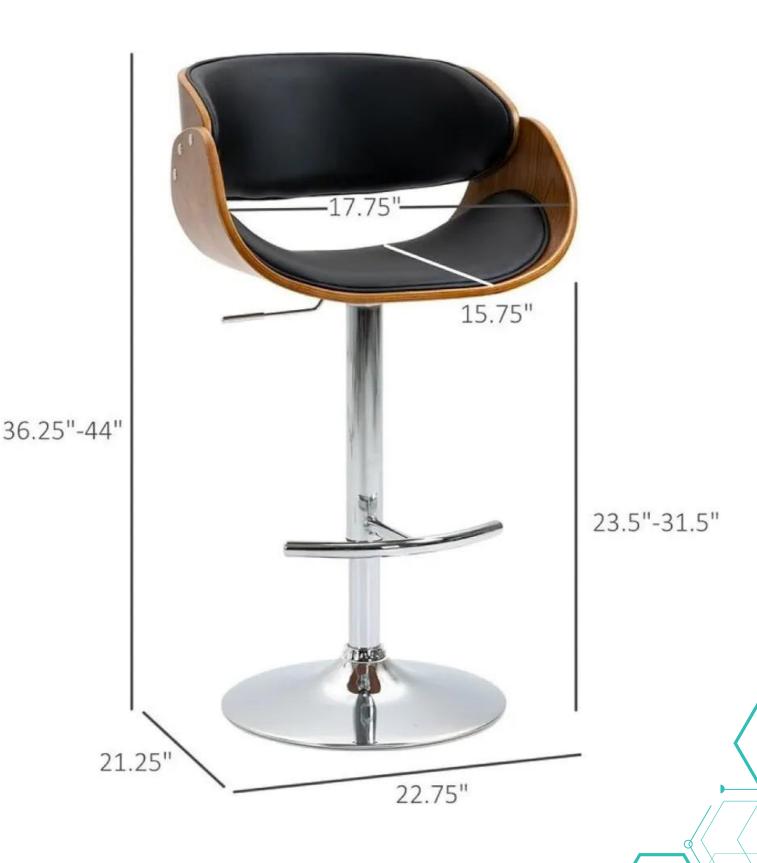

## **DIMENSIONS**

www.aadinathfurniture.com Sales@aadinathfurniture.com Content No.: +91 9319888199