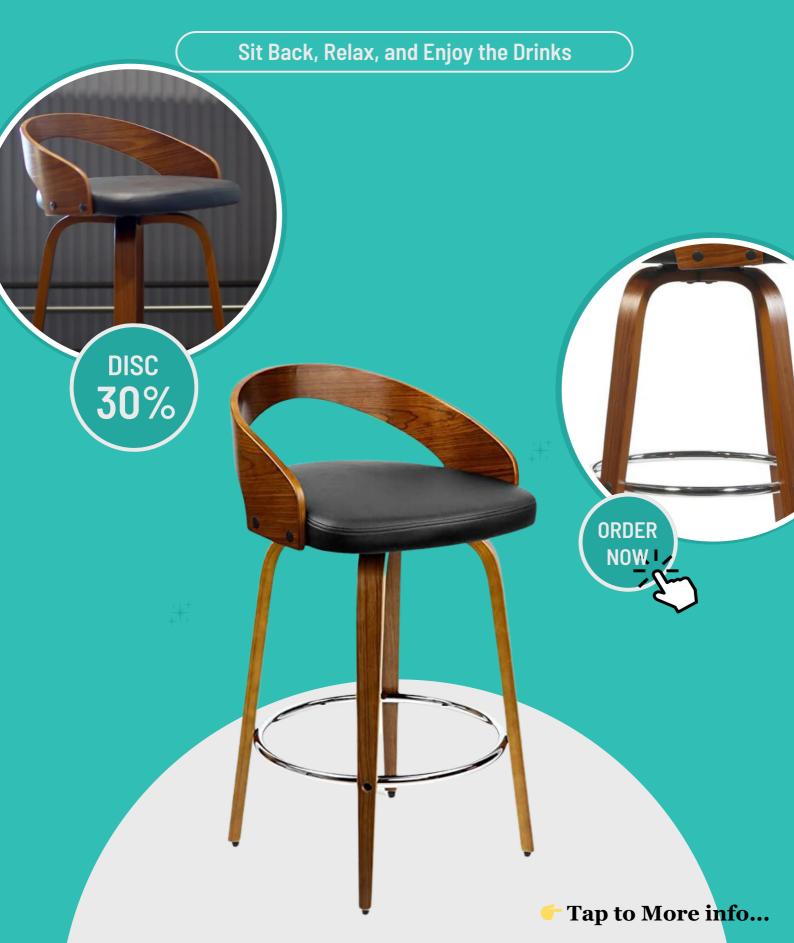

# WOODEN HIGH BAR STOOL

## **FEATURES**

- 1.ADJUSTABLE HEIGHT Utilize the easy-to-use lever right below the seat to adjust to your preferred height! The lifting mechanism is seamless and works perfectly adjusting to the perfect height all while remaining stable and controlled!; PRODUCT DIMENSIONS W 19 x D
- 2. PRODUCT DIMENSIONS 42D x 47W x 89H Centimeters Seat H: 25 33, The wonderful full 360-degree swivel function allows for maximum mobility.
- 3.ADJUSTABLE HEIGHT Utilize the easy-to-use lever right below the seat to adjust to your preferred height! The lifting mechanism is seamless and works perfectly adjusting to the perfect height all while remaining stable and controlled!
- 4. MULTIPLE COLOR PREFERENCES The Wooden high bar Stool is available in your choice of cream or black faux leather with walnut wood and a chrome base or grey faux leather with black wood and a black base.
- 5. Footrest: A High Counter Stool Table footrest is often included to provide a comfortable place to rest your feet when sitting on the stool. It's typically positioned a few inches from the floor to accommodate various leg heights.
- 6. Finish and Stain: Wooden Comfortable High Counter Stool With Back high bar stools are finished with stains, varnishes, or paint to protect the wood and enhance its appearance. The finish can be natural, highlighting the wood's grain, or it can be colored to match the decor.
- 7. Versatility: Wooden high bar stools are versatile and can be used in a variety of settings, including kitchens, dining areas, home bars, restaurants, and commercial spaces.
- 8. Style Variety: Wooden high bar stools come in a wide range of styles, from rustic and farmhouse designs to modern and contemporary looks. You can choose a style that complements your existing decor.