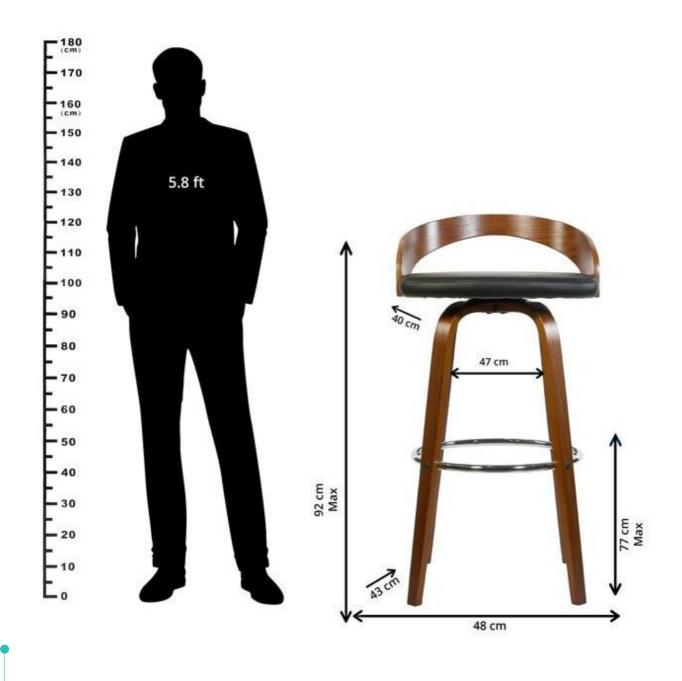

# DIMENSIONS

www.aadinathfurniture.com Sales@aadinathfurniture.com Content No.: +91 9319888199