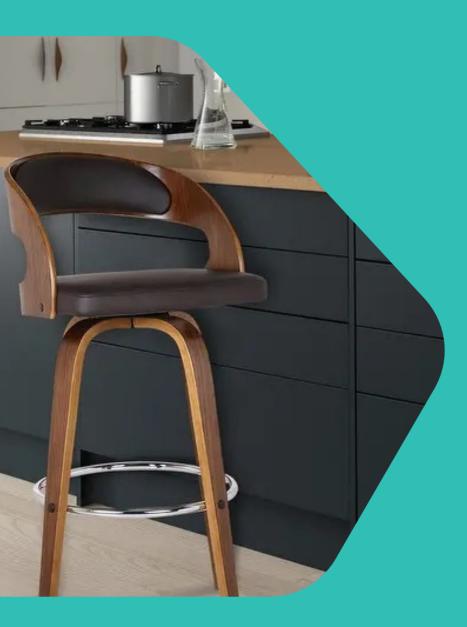

# WOODEN HIGH BAR STOOL

## **FEATURES**

- 1.ADJUSTABLE HEIGHT Utilize the easy-to-use lever right below the seat to adjust to your preferred height! The lifting mechanism is seamless and works perfectly adjusting to the perfect height all while remaining stable and controlled!; PRODUCT DIMENSIONS W 19 x D
- 2. PRODUCT DIMENSIONS 42D x 47W x 89H Centimeters Seat H: 25 33, The wonderful full 360-degree swivel function allows for maximum mobility.
- 3.ADJUSTABLE HEIGHT Utilize the easy-to-use lever right below the seat to adjust to your preferred height! The lifting mechanism is seamless and works perfectly adjusting to the perfect height all while remaining stable and controlled!
- 4. MULTIPLE COLOR PREFERENCES The Wooden high bar Stool is available in your choice of cream or black faux leather with walnut wood and a chrome base or grey faux leather with black wood and a black base.
- 5. Footrest: A High Counter Stool Table footrest is often included to provide a comfortable place to rest your feet when sitting on the stool. It's typically positioned a few inches from the floor to accommodate various leg heights.
- 6. Finish and Stain: Wooden Comfortable High Counter Stool With Back high bar stools are finished with stains, varnishes, or paint to protect the wood and enhance its appearance. The finish can be natural, highlighting the wood's grain, or it can be colored to match the decor.
- 7. Versatility: Wooden high bar stools are versatile and can be used in a variety of settings, including kitchens, dining areas, home bars, restaurants, and commercial spaces.
- 8. Style Variety: Wooden high bar stools come in a wide range of styles, from rustic and farmhouse designs to modern and contemporary looks. You can choose a style that complements your existing decor.