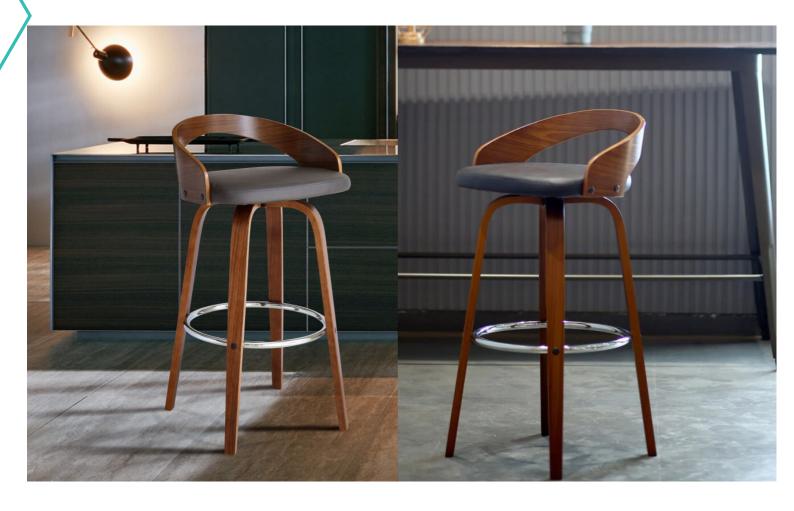

# WOODEN HIGH BAR STOOL

## **FEATURES**

- 1.ADJUSTABLE HEIGHT Utilize the easy-to-use lever right below the seat to adjust to your preferred height! The lifting mechanism is seamless and works perfectly adjusting to the perfect height all while remaining stable and controlled!; PRODUCT DIMENSIONS W 19 x D
- 2. PRODUCT DIMENSIONS 42D x 47W x 89H Centimeters Seat H: 25 33, The wonderful full 360-degree swivel function allows for maximum mobility.
- 3.ADJUSTABLE HEIGHT Utilize the easy-to-use lever right below the seat to adjust to your preferred height! The lifting mechanism is seamless and works perfectly adjusting to the perfect height all while remaining stable and controlled!
- 4. MULTIPLE COLOR PREFERENCES The Wooden high bar Stool is available in your choice of cream or black faux leather with walnut wood and a chrome base or grey faux leather with black wood and a black base.
- 5. Footrest: A High Counter Stool Table footrest is often included to provide a comfortable place to rest your feet when sitting on the stool. It's typically positioned a few inches from the floor to accommodate various leg heights.
- 6. Finish and Stain: Wooden Comfortable High Counter Stool With Back high bar stools are finished with stains, varnishes, or paint to protect the wood and enhance its appearance. The finish can be natural, highlighting the wood's grain, or it can be colored to match the decor.
- 7. Versatility: Wooden high bar stools are versatile and can be used in a variety of settings, including kitchens, dining areas, home bars, restaurants, and commercial spaces.
- 8. Style Variety: Wooden high bar stools come in a wide range of styles, from rustic and farmhouse designs to modern and contemporary looks. You can choose a style that complements your existing decor.