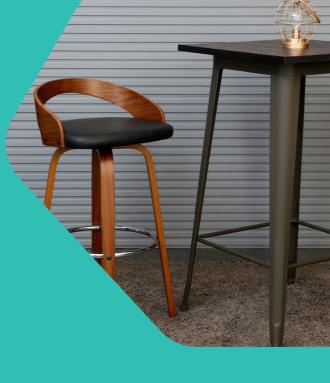

# WOODEN HIGH BAR STOOL

## **FEATURES**

- 1.ADJUSTABLE HEIGHT Utilize the easy-to-use lever right below the seat to adjust to your preferred height! The lifting mechanism is seamless and works perfectly adjusting to the perfect height all while remaining stable and controlled!; PRODUCT DIMENSIONS W 19 x D
- 2. PRODUCT DIMENSIONS 42D x 47W x 89H Centimeters Seat H: 25 33, The wonderful full 360-degree swivel function allows for maximum mobility.
- 3.ADJUSTABLE HEIGHT Utilize the easy-to-use lever right below the seat to adjust to your preferred height! The lifting mechanism is seamless and works perfectly adjusting to the perfect height all while remaining stable and controlled!
- 4. MULTIPLE COLOR PREFERENCES The Wooden high bar Stool is available in your choice of cream or black faux leather with walnut wood and a chrome base or grey faux leather with black wood and a black base.
- 5. Footrest: A High Counter Stool Table footrest is often included to provide a comfortable place to rest your feet when sitting on the stool. It's typically positioned a few inches from the floor to accommodate various leg heights.
- 6. Finish and Stain: Wooden Comfortable High Counter Stool With Back high bar stools are finished with stains, varnishes, or paint to protect the wood and enhance its appearance. The finish can be natural, highlighting the wood's grain, or it can be colored to match the decor.
- 7. Versatility: Wooden high bar stools are versatile and can be used in a variety of settings, including kitchens, dining areas, home bars, restaurants, and commercial spaces.
- 8. Style Variety: Wooden high bar stools come in a wide range of styles, from rustic and farmhouse designs to modern and contemporary looks. You can choose a style that complements your existing decor.